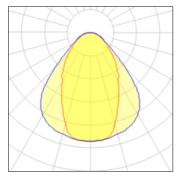

### Light output 1 (integrated)

| Lamp type          | LED     | CCT         | 4000 K |
|--------------------|---------|-------------|--------|
| Nominal lamp power | 23 W    | CRI         | 80     |
| Total flux         | 1550 lm | LOR         | 100%   |
| Luminous efficacy  | 67 lm/W | Total power | 23 W   |