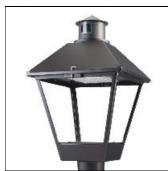

## Product data sheet

LXF/LXT LEXINGTON HID/LED LXF.LXT-PA1-20-722-U-T4W-HSS

COOPER LIGHTING

Aluminum housing, top, and base, Greater than 98% life at 60,000 hours ( $40^{\circ}$ C) (LED), Up to 140 lumens per watt, Lumen packages ranging from 2,000 – 11,000 lumens, Self-aligning pole-top fitter fits 2-3/8" and 3" O.D. tenons, Optional NEMA photocontrol receptacle, Five-year warranty (LED)