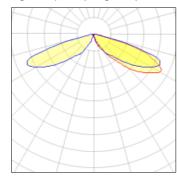

## Light output 1 (integrated)

| Lamp type          | LED     | CCT         | 2200 K |
|--------------------|---------|-------------|--------|
| Nominal lamp power | 21 W    | CRI         | 70     |
| Total flux         | 1530 lm | LOR         | 100%   |
| Luminous efficacy  | 73 lm/W | Total power | 21 W   |