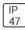

## Product data sheet

LXF/LXT LEXINGTON HID/LED LXF.LXT-PA1-20-722-U-T3

COOPER LIGHTING







Aluminum housing, top, and base, Greater than 98% life at 60,000 hours ( $40^{\circ}$ C) (LED), Up to 140 lumens per watt, Lumen packages ranging from 2,000 – 11,000 lumens, Self-aligning pole-top fitter fits 2-3/8" and 3" O.D. tenons, Optional NEMA photocontrol receptacle, Five-year warranty (LED)

## Light output 1 (integrated)



| Lamp type          | LED     | CCT         | 2200 K |
|--------------------|---------|-------------|--------|
| Nominal lamp power | 21 W    | CRI         | 70     |
| Total flux         | 2058 lm | LOR         | 100%   |
| Luminous efficacy  | 98 lm/W | Total power | 21 W   |

Mounting mode

Pole top mounted

Shape and measurements

Height: 0.39 in Diameter: 14.00 in

Adjustability

Fixed

Electric

System power: 21 W

Protection

IP: 47