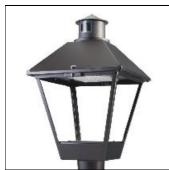

## Product data sheet

LXF/LXT LEXINGTON HID/LED LXF.LXT-PA1-20-722-U-T3

COOPER LIGHTING

Aluminum housing, top, and base, Greater than 98% life at 60,000 hours ( $40^{\circ}$ C) (LED), Up to 140 lumens per watt, Lumen packages ranging from 2,000 – 11,000 lumens, Self-aligning pole-top fitter fits 2-3/8" and 3" O.D. tenons, Optional NEMA photocontrol receptacle, Five-year warranty (LED)