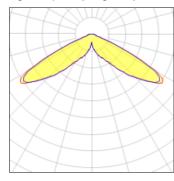

## Light output 1 (integrated)

| Lamp type          | LED      | CCT         | 3000 K |
|--------------------|----------|-------------|--------|
| Nominal lamp power | 129 W    | CRI         | 80     |
| Total flux         | 12606 lm | LOR         | 100%   |
| Luminous efficacy  | 98 lm/W  | Total power | 129 W  |