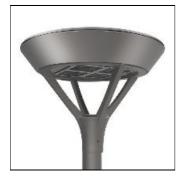

## Product data sheet

MSA MESA LED MSA-SA4A-830-U-5NQ

Die-cast aluminum housing and door, Lumens packages ranging from 3,000 - 29,000 lumens, Choice of 13 high-efficiency, patented AccuLED Optics™, Base casting slip fits over a standard 3" O.D. tenon, Wall, single and dual-mount configurations available, 10kV/10vkA surge protection standard, LED fixture features a five-year warranty