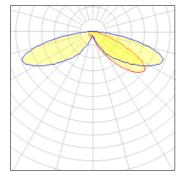

## Light output 1 (integrated)

| CCT         | 2700 K             |
|-------------|--------------------|
| CRI         | 80                 |
| LOR         | 100%               |
| ULOR        | 4%                 |
| Total power | 21 W               |
|             | CRI<br>LOR<br>ULOR |

| Mounting mode          | Electric           |
|------------------------|--------------------|
| Pole top mounted       | System power: 21 W |
| Shape and measurements | Protection         |
| Height: 10.00 in       | IP: 47             |
| Diameter: 14.00 in     |                    |