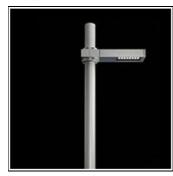

# Product data sheet

DOOKU400 LED 539055

**FLOS** 

Outdoor LED luminaire for installation on wall or on pole (ø76mm and ø102mm) • Configuration: extruded aluminium structure with die-casting closing ends. EN AB 47100 alloy (low copper content). • Double layer coating for high resistance to corrosion: The low copper Aluminium alloy is painted with a double coat using powders which are complaint with QUALICOAT standards: a first layer of epoxy powder (with excellent chemical and mechanical resistance) and a second finishing layer of polyester powder (resistant to UV rays and atmospheric agents). The entire painting process of the aluminium fitting starts from components which have been sand-blasted in advance to make the surface more porous and increase the adherence of the paint. Ares effects alkaline and acid washing to clean the surfaces completely, then rinses with demineralised water to remove any residue particles, subsequently a chemical conversion treatment is done to protect against rusting. • Tempered extra-clear glass diffuser with silkscreen border. The glass is fixed through a robotic gluing system. • Protection Rating: IP65 • In compliance with EN60598-1 standards • Class of insulation: I • Installation: the luminaire is equipped with one M20x1,5 cable gland and a piece of neoprene cable (approx. 500mm)

# Mounting mode

Pole top mounted

#### Shape and measurements

Length: 6.42 in Width: 23.15 in Height: 2.76 in