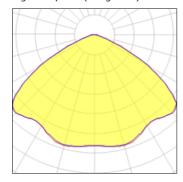

#### Light output 1 (integrated)

| Lamp type          | LED     | CCT         | 6000 K |
|--------------------|---------|-------------|--------|
| Nominal lamp power | 39 W    | CRI         | 70     |
| Total flux         | 3312 lm | LOR         | 100%   |
| Luminous efficacy  | 85 lm/W | Total power | 39 W   |