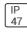

## Product data sheet

MRI-ASR MRI-2ASR-4-250-L850-HEO







Specifically designed for MRI rooms with non-ferrous construction, 2', 4' and 8' Lengths with 2" and 4" Apertures, Slim frame design allows fully luminous aesthetic, Only illuminated lens visible, Available in 250, 500, 750, and 1000 lumens/foot, Remote driver, Multi-channel MRI filters

## Light output 1 (integrated)



| Lamp type          | LED      | CCT         | 5000 K |
|--------------------|----------|-------------|--------|
| Nominal lamp power | 20.8 W   | CRI         | 80     |
| Total flux         | 2140 lm  | LOR         | 100%   |
| Luminous efficacy  | 103 lm/W | Total power | 20.8 W |

Mounting mode

Ceiling recessed

Shape and measurements

Length: 2.00 in Width: 48.00 in Height: 0.39 in

Adjustability

Fixed

Electric

System power: 20.8 W

Protection

IP: 47