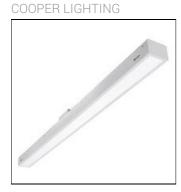

## Product data sheet

MRI-ASR MRI-2ASR-4-250-L850-HEO

Specifically designed for MRI rooms with non-ferrous construction, 2', 4' and 8' Lengths with 2" and 4" Apertures, Slim frame design allows fully luminous aesthetic, Only illuminated lens visible, Available in 250, 500, 750, and 1000 lumens/foot, Remote driver, Multi-channel MRI filters

Mounting mode

Ceiling recessed

Shape and measurements

Length: 2.00 in Width: 48.00 in Height: 0.39 in

Adjustability

Fixed

Electric

System power: 20.8 W