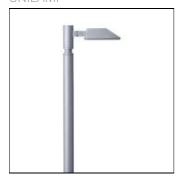

### Mounting mode

Pole top mounted, Pole integrated

## Shape and measurements

Length: 4.13 in Width: 7.29 in Height: 15.93 in

## Adjustability

Tiltable