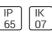

# Product data sheet

SMALL SIROCCO OPTIC - AREA LIGHT / ASYMMETRIC SINGLE SIDED 7240-K-5-672-XX

UNILAMP









Description SIROCCO is a family of floodlight, surface washer and area lighting. Two types of light distribution, asymmetric and bi-symmetric. Available with a range of mounting accessories including ground mount base, pole top mount, and wall/pole mounting arm. It is designed to operate with the high lumen output LED light source. Reflectors for SIROCCO have been engineered utilizing the latest technology and software for maximum performance. A calibrated aiming unit provides accuracy of light distribution on any surface or structure. SIROCCO is suitable to illuminate medium to large size objects or areas such as signage boards, building facades, parking lots, public parks, pedestrian, small streets and squares. Galvanized steel pole and anchor unit for concrete foundation are also av