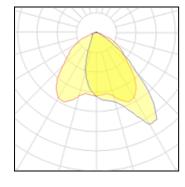

cts or areas such as signage boards, building facades, parking lots, public parks, pedestrian, small streets and squares. Galvanized steel pole and anchor unit for concrete foundation are also available. SPEC • Designed, Manufactured and Tested according to IEC 60598-1, IEC 60598-2-1 and VDE regulations. • LM6 Die Cast Aluminium body. • Stainless steel screws. • Nano Ceramic surface conversion. • Double layer coating. • Safety glass cover. • Post-cured silicone gasket. • High quality LED module and driver. • Anodized aluminium reflector. • Adjustable optic. • GFR PA6.6 Terminal block. • M16 cable gland or weather proof grommet. • Pole light and flood light pre-wired with outdoor cable. • Installation work has to be carried on according to the enclosed product manual.

#### Light output 1



| 1 x LED            |
|--------------------|
| Nominal lamp power |
| Lamp flux          |
| Luminous efficacy  |

Luminous efficacy
CCT
CRI

72 W 9900 lm 138 lm/W 4000 K

80

LOR
Total flux
Total power

81% 8029 lm 80 W

### Mounting mode

Pole top mounted, Pole integrated

## Shape and measurements

Length: 4.13 in Width: 7.29 in Height: 15.93 in

## Adjustability

Tiltable

#### Electric

System power: 80 W Controller: DALI Appliance Class: I

#### Protection

IP: 65 IK: 07