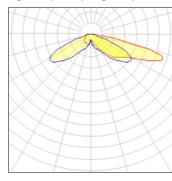

## Light output 1 (integrated)

| Lamp type          | LED     | CCT         | 3000 K |
|--------------------|---------|-------------|--------|
| Nominal lamp power | 113 W   | CRI         | 80     |
| Total flux         | 9826 lm | LOR         | 100%   |
| Luminous efficacy  | 87 lm/W | Total power | 113 W  |