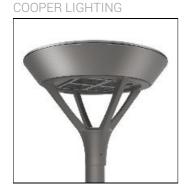

## Product data sheet

MSA MESA LED MSA-SA2C-830-U-T4FT

Die-cast aluminum housing and door, Lumens packages ranging from 3,000 - 29,000 lumens, Choice of 13 high-efficiency, patented AccuLED Optics™, Base casting slip fits over a standard 3" O.D. tenon, Wall, single and dual-mount configurations available, 10kV/10vkA surge protection standard, LED fixture features a five-year warranty