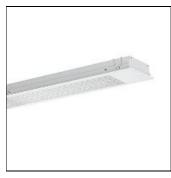

# Product data sheet

LENSES-ES1497DAWS830B0500 0837709

RIDI

Recessed LED luminaire Design: Recessed LED single luminaire for 600 or 625 modular ceilings. Rigid luminaire housing in white steel (similar to RAL 9016) with square 4-row lens arrays for high-efficiency light yield. Diffuser held in the luminaire housing with spring catches, hinges down on both sides. LED modules formed as a flat board. Mid-power LEDs for even illumination and maximum efficiency. LED driver prefitted in luminaire housing. Colour rendering in index Ra >= 80, colour temperature 4000 Kelvin (840). Electronic converter for LED, 220-240 Volt, 0/50-60 Hz and internal connector block. Suitable for direct voltage operation and use in central battery systems, 220-240 VDC. Mounting: Installation in various ceiling systems using suitable fixing kits or lay-in mounting in exposed trunking ceiling systems with lay-in ceiling tiles. No additional fixing accessories are required for this.

## Mounting mode

Ceiling recessed

## Shape and measurements

Length: 58.94 in Width: 7.20 in Height: 2.32 in

#### Adjustability

Fixed

### Design

Color of housing: White

Electric

System power: 31 W

Protection

IP: 20