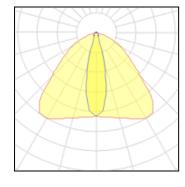

cts or areas such as signage boards, building facades, parking lots, public parks, pedestrian, small streets and squares. Galvanized steel pole and anchor unit for concrete foundation are also available. SPEC • Designed, Manufactured and Tested according to IEC 60598-1, IEC 60598-2-1 and VDE regulations. • LM6 Die Cast Aluminium body. • Stainless steel screws. • Nano Ceramic surface conversion. • Double layer coating. • Safety glass cover. • Post-cured silicone gasket. • High quality LED module and driver. • Anodized aluminium reflector. • Adjustable optic. • GFR PA6.6 Terminal block. • M16 cable gland or weather proof grommet. • Pole light and flood light pre-wired with outdoor cable. • Installation work has to be carried on according to the enclosed product manual.

#### Light output 1



| 1 | Χ   | LED  |
|---|-----|------|
| Ν | lοι | mina |

| Nominal lamp power | 72 W     |
|--------------------|----------|
| Lamp flux          | 9900 lm  |
| Luminous efficacy  | 138 lm/W |
| CCT                | 4000 K   |
| CRI                | 80       |

LOR Total flux Total power

82% 8114 lm 80 W

### Mounting mode

Standing / Bollard, Floor mounted

## Shape and measurements

Length: 1.50 in Width: 10.63 in Height: 6.30 in

# Adjustability

Free

#### Electric

System power: 80 W Controller: Dimmable 1..10V Appliance Class: I

#### Protection

IP: 65 IK: 07