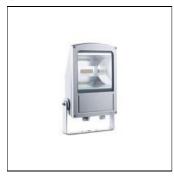

# Product data sheet

SMALL SIROCCO OPTIC - FLOOD LIGHT / BI-SYMMETRIC 2241-H-4-672-XX

UNILAMP

Description SIROCCO is a family of floodlight, surface washer and area lighting. Two types of light distribution, asymmetric and bi-symmetric. Available with a range of mounting accessories including ground mount base, pole top mount, and wall/pole mounting arm. It is designed to operate with the high lumen output LED light source. Reflectors for SIROCCO have been engineered utilizing the latest technology and software for maximum performance. A calibrated aiming unit provides accuracy of light distribution on any surface or structure. SIROCCO is suitable to illuminate medium to large size objects or areas such as signage boards, building facades, parking lots, public parks, pedestrian, small streets and squares. Galvanized steel pole and anchor unit for concrete foundation are also available. SPEC • Designed, Manufactured and Tested according to IEC 60598-1, IEC 60598-2-1 and VDE regulations. • LM6 Die Cast Aluminium body. • Stainless steel screws. • Nano Ceramic surface conversion. • Double layer coating. • Safety glass cover. • Post-cured silicone gasket. • High quality LED module and driver. • Anodized aluminium reflector. • Adjustable optic. • GFR PA6.6 Terminal block. • M16 cable gland or weather proof grommet. • Pole light and flood light pre-wired with outdoor cable. • Installation work has to be carried on according to the enclosed product manual.

## Shape and measurements

Length: 1.50 in Width: 10.63 in Height: 6.30 in