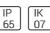

# Product data sheet

SMALL SIROCCO OPTIC - FLOOD LIGHT / BI-SYMMETRIC 2241-H-4-672-XX

UNILAMP









Description SIROCCO is a family of floodlight, surface washer and area lighting. Two types of light distribution, asymmetric and bi-symmetric. Available with a range of mounting accessories including ground mount base, pole top mount, and wall/pole mounting arm. It is designed to operate with the high lumen output LED light source. Reflectors for SIROCCO have been engineered utilizing the latest technology and software for maximum performance. A calibrated aiming unit provides accuracy of light distribution on any surface or structure. SIROCCO is suitable to illuminate medium to large size objects or areas such as signage boards, building facades, parking lots, public parks, pedestrian, small streets and squares. Galvanized steel pole and anchor unit for concrete foundation are also av