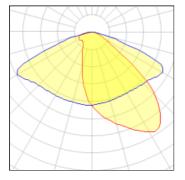

## Light output 1 (integrated)

| Lamp type          | LED      | CCT         | 4032 K |
|--------------------|----------|-------------|--------|
| Nominal lamp power | 53.5 W   | CRI         | 80     |
| Total flux         | 5894 lm  | LOR         | 100%   |
| Luminous efficacy  | 110 lm/W | Total power | 53.5 W |