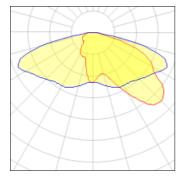

### Light output 1 (integrated)

| Lamp type          | LED      | CCT         | 2200 K |
|--------------------|----------|-------------|--------|
| Nominal lamp power | 124 W    | CRI         | 70     |
| Total flux         | 13113 lm | LOR         | 100%   |
| Luminous efficacy  | 106 lm/W | Total power | 124 W  |