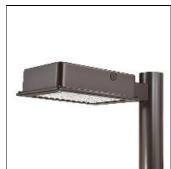

## Product data sheet

RV RIDGEVIEW LED LDRV-SL4-E03-E

**COOPER LIGHTING** 

One-piece, die-cast aluminum housing can be pole or wall-mounted, Optical design creates consistent distribution and scalability, Choice of 12 high-efficiency, patented AccuLED Optics™, Standard in 4000K (+/- 275K) CCT and nominal 70 CRI, Suitable for operation in -40°C to 40°C ambient environments, 120-277V 50/60Hz, 347V 60Hz or 480V 60Hz operation, Proprietary circuit module withstands 10kV of transient line surge, Optional battery pack and bi-level switching, Five-year warranty

Mounting mode

Pole top mounted

Shape and measurements

Length: 2.04 in Width: 12.00 in Height: 0.39 in

Adjustability

Fixed

Electric

System power: 75.2 W