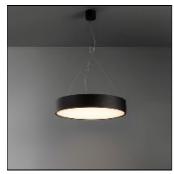

## Product data sheet

FLAT MOON 450 SUSPENSION UP-DOWN LED 4000K GI BLACK STRUC + PRISMATIC 13300832+13289000

MODULAR

Enchanting moonlight Contemporary architectural projects love a minimalist, slim lighting design. Flat moon is a stylish, reduced height fixture (78 mm) that distributes a soft, yet functional light. Office-compliant when combined with one of the prismatic diffusers, it is also a perfect fit for public spaces, hotels, restaurants or retail environments. Exceptionally versatile, Flat moon can be either surface-mounted, recessed or suspended (with two types of suspension kits for either down or up/down lighter) and even directly mounted and connected onto the gear. It comes in three sizes: 450, 650 or 950 mm diameter.