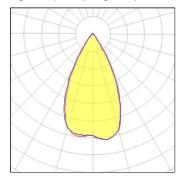

## Light output 1 (integrated)

| Lamp type          | LED      | CCT         | 4032 K |
|--------------------|----------|-------------|--------|
| Nominal lamp power | 20.1 W   | CRI         | 80     |
| Total flux         | 2282 lm  | LOR         | 100%   |
| Luminous efficacy  | 114 lm/W | Total power | 20.1 W |

## Glare protection

Glare protection: UGR < 19