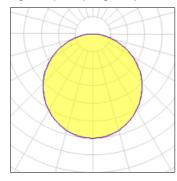

## Light output 1 (integrated)

| Lamp type          | LED     | CCT         | 4000 K |
|--------------------|---------|-------------|--------|
| Nominal lamp power | 43.4 W  | CRI         | 90     |
| Total flux         | 1738 lm | LOR         | 100%   |
| Luminous efficacy  | 40 lm/W | Total power | 43.4 W |