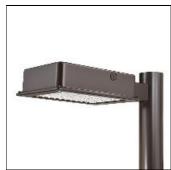

## Product data sheet

RV RIDGEVIEW LED LDRV-SL2-E04-E-7050

**COOPER LIGHTING** 

One-piece, die-cast aluminum housing can be pole or wall-mounted, Optical design creates consistent distribution and scalability, Choice of 12 high-efficiency, patented AccuLED Optics™, Standard in 4000K (+/- 275K) CCT and nominal 70 CRI, Suitable for operation in -40°C to 40°C ambient environments, 120-277V 50/60Hz, 347V 60Hz or 480V 60Hz operation, Proprietary circuit module withstands 10kV of transient line surge, Optional battery pack and bi-level switching, Five-year warranty

Mounting mode

Pole top mounted

Shape and measurements

Length: 2.04 in Width: 12.00 in Height: 0.39 in

Adjustability

Fixed

Electric

System power: 97.2 W