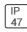

## Product data sheet

RV RIDGEVIEW LED LDRV-SL2-E04-E-7050

**COOPER LIGHTING** 







One-piece, die-cast aluminum housing can be pole or wall-mounted, Optical design creates consistent distribution and scalability, Choice of 12 high-efficiency, patented AccuLED Optics™, Standard in 4000K (+/- 275K) CCT and nominal 70 CRI, Suitable for operation in -40°C to 40°C ambient environments, 120-277V 50/60Hz, 347V 60Hz or 480V 60Hz operation, Proprietary circuit module withstands 10kV of transient line surge, Optional battery pack and bi-level switching, Five-year warranty

## Light output 1 (integrated)



| Lamp type          | LED      | CCT         | 3000 K |
|--------------------|----------|-------------|--------|
| Nominal lamp power | 97.2 W   | CRI         | 75     |
| Total flux         | 12018 lm | LOR         | 100%   |
| Luminous efficacy  | 124 lm/W | Total power | 9