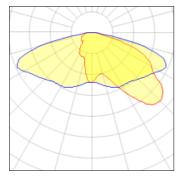

#### Light output 1 (integrated)

| Lamp type          | LED      | CCT         | 2200 K |
|--------------------|----------|-------------|--------|
| Nominal lamp power | 113 W    | CRI         | 70     |
| Total flux         | 10878 lm | LOR         | 100%   |
| Luminous efficacy  | 96 lm/W  | Total power | 113 W  |