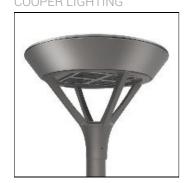

## Product data sheet

PMM MESA PMM-SA2D-830-U-SL4-HSS COOPER LIGHTING

Die-cast aluminum housing and door, Lumens packages ranging from 3,000 - 29,000 lumens, Choice of 13 high-efficiency, patented AccuLED Optics™, Base casting slip fits over a standard 3" O.D. tenon, Wall, single and dual-mount configurations available, 10kV/10vkA surge protection standard, LED fixture features a five-year warranty