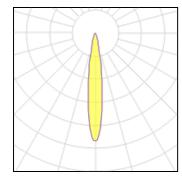

## Light output 1

| 12 x LED           |          |
|--------------------|----------|
| Nominal lamp power | 2 V      |
| Lamp flux          | 290 ln   |
| Luminous efficacy  | 103 lm/V |
| CCT                | 3000     |
| CRI                | 8        |

| 2 W   | LOR         | 80%     |
|-------|-------------|---------|
| 00 lm | Total flux  | 2781 lm |
| m/W   | Total power | 27 W    |
| 00 K  |             |         |
| 80    |             |         |
|       |             |         |