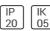

# Product data sheet

PRELUDE BRUSHED STEEL 900LM 2700K RA>90 197340

SG ARMATUREN









Design: Hallvard Jakobsen Mirror luminaire with and without outlet behind lift-up lid. Luminaire made of metal and aluminium, and diffuser made of polycarbonate. Mounting as both concealed and visible installation, with flexible access to cables, and mounting in clips with option of additional wiring. Light distribution Direct Light technic LED 16W 2700K Ra>90 SDCM 3 L70/B10 >50,000 hrs Ta=25°C Control/Dimming Trailing edge dimming Protection Class I IP44 (mounted horizontally) / IP20 (mounted vertically) IK05 Energy and approvals A+ CE Materials and finish Housing: Aluminium Colour: Brushed Steel Optics: Acrylic Mounting/Connection Surface, Indoor Screwless terminal block Max. luminaires per circuit breaker: B10: 23, B16: 37, C10: 29, C16: 46

## Light output 1 (integrated)



| Lamp