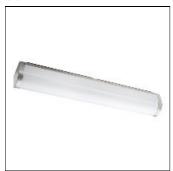

# Product data sheet

PRELUDE BRUSHED STEEL 900LM 2700K RA>90 197340

SG ARMATUREN

Design: Hallvard Jakobsen Mirror luminaire with and without outlet behind lift-up lid. Luminaire made of metal and aluminium, and diffuser made of polycarbonate. Mounting as both concealed and visible installation, with flexible access to cables, and mounting in clips with option of additional wiring. Light distribution Direct Light technic LED 16W 2700K Ra>90 SDCM 3 L70/B10 >50,000 hrs Ta=25°C Control/Dimming Trailing edge dimming Protection Class I IP44 (mounted horizontally) / IP20 (mounted vertically) IK05 Energy and approvals A+ CE Materials and finish Housing: Aluminium Colour: Brushed Steel Optics: Acrylic Mounting/Connection Surface, Indoor Screwless terminal block Max. luminaires per circuit breaker: B10: 23, B16: 37, C10: 29, C16: 46