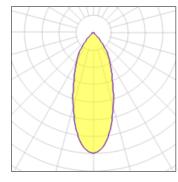

### Light output 1

| 1 x LED            |         |
|--------------------|---------|
| Nominal lamp power | 16.25 W |
| Lamp flux          | 1434 lm |
| Luminous efficacy  | 64 lm/W |
| CCT                | 3000 k  |
| CRI                | 90      |
|                    |         |

| LOR         | 84%     |
|-------------|---------|
| Total flux  | 1211 lm |
| Total power | 19 W    |
|             |         |
|             |         |