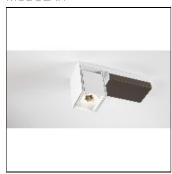

# Product data sheet

REKTOR 1XLED GI 3000K FLOOD WHITE STRUC- SMOKED BRONZE 12828166

MODULAR

Guiding the way around your space Rektor, the surface-mounted spotlight by Modular, will guide the way around your space. The unique feature of the Rektor is that all the technical workings are concealed within the fixture. The innovative tilting technology allows you to rotate the bulb holder through 360°, as well as adjusting it upwards or downwards through 90°. All without a single wire being visible. This makes it a perfect example of accent lighting. Its extensive adjustability and metal colour accent on the housing make it a genuine must-have. Rektor is also handy for highlighting a wall or specific object. Designed in cooperation with Couvreur-Devos.

## Mounting mode

Ceiling mounted

## Shape and measurements

Length: 3.07 in Width: 9.72 in Height: 1.81 in Weight: 1.38 kg

### Adjustability

Rotatable. Tiltable

Electric

System power: 19 W