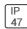

## Product data sheet

LXF/LXT LEXINGTON HID/LED LXF.LXT-PA1-30-730-U-T3

COOPER LIGHTING







Aluminum housing, top, and base, Greater than 98% life at 60,000 hours ( $40^{\circ}$ C) (LED), Up to 140 lumens per watt, Lumen packages ranging from 2,000 – 11,000 lumens, Self-aligning pole-top fitter fits 2-3/8" and 3" O.D. tenons, Optional NEMA photocontrol receptacle, Five-year warranty (LED)

## Light output 1 (integrated)



| Lamp type          | LED      | CCT         | 3000 K |
|--------------------|----------|-------------|--------|
| Nominal lamp power | 31 W     | CRI         | 70     |
| Total flux         | 3577 lm  | LOR         | 100%   |
| Luminous efficacy  | 115 lm/W | Total power | 31 W   |

Mounting mode

Pole top mounted

Shape and measurements

Height: 0.39 in Diameter: 14.00 in

Adjustability

Fixed

Electric

System power: 31 W

Protection

IP: 47