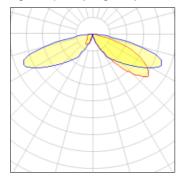

## Light output 1 (integrated)

| Lamp type          | LED      | CCT         | 3000 K |
|--------------------|----------|-------------|--------|
| Nominal lamp power | 31 W     | CRI         | 70     |
| Total flux         | 3577 lm  | LOR         | 100%   |
| Luminous efficacy  | 115 lm/W | Total power | 31 W   |