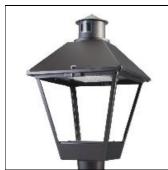

## Product data sheet

LXF/LXT LEXINGTON HID/LED LXF.LXT-PA1-30-730-U-T3

COOPER LIGHTING

Aluminum housing, top, and base, Greater than 98% life at 60,000 hours ( $40^{\circ}$ C) (LED), Up to 140 lumens per watt, Lumen packages ranging from 2,000 – 11,000 lumens, Self-aligning pole-top fitter fits 2-3/8" and 3" O.D. tenons, Optional NEMA photocontrol receptacle, Five-year warranty (LED)