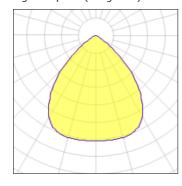

## Light output 1 (integrated)

| Lamp type          | LED      | CCT         | 4000 K |
|--------------------|----------|-------------|--------|
| Nominal lamp power | 10.2 W   | CRI         | 90     |
| Total flux         | 1080 lm  | LOR         | 100%   |
| Luminous efficacy  | 106 lm/W | Total power | 10.2 W |