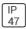

## Product data sheet

LDRT8B LED 8" ROUND RECESSED RETROFIT DOWNLIGHT LD8B10D010 ER8B10940 8LBS0WH

**COOPER LIGHTING** 







Retrofit, remodel, install from below, downlight or wall wash, Excellent light control and low aperture brightness, Available for shallow or standard plenums; ENERGY STAR® qualified, Spun aluminum reflectors in a variety of finishes, 6 color temperatures: 2400K, 2700K, 3000K, 3500K, 4000K and 5000K CCT, CRI: 80, 90 or 97; D2W™ option from 3000K to 1850K, W2N Tunable White 2700K-6500K or 2000K-5000K, Lumens: 1,000-20,000; 0-10V dimming down to 1%, WaveLinx and DLVP connected lighting systems compatibility, 5-year warranty

## Light output 1 (integrated)



| Lamp type          | LED      | CCT         | 4000 K |
|--------------------|----------|-------------|--------|
| Nominal lamp power | 10.2 W   | CRI         | 90     |
| Total flux         | 1080 lm  | LOR         | 100%   |
| Lumino