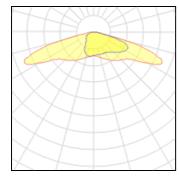

## Light output 1

| 26 1   |    |   |
|--------|----|---|
| א נוכי | ГΙ | , |

| Nominal lamp power | 1 W      |
|--------------------|----------|
| Lamp flux          | 155 lm   |
| Luminous efficacy  | 125 lm/W |
| CCT                | 3000 K   |
| CRI                | 80       |

LOR 87%
Total flux 4870 lm
Total power 39 W

Mounting mode

Pole integrated

Shape and measurements

Height: 3.19 in Diameter: 22.44 in Weight: 15 kg Electric

System power: 39 W Appliance Class: I

Protection

IP: 66 IK: 07