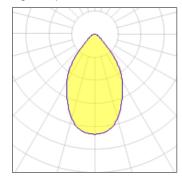

## Light output 1

| I X LED            |         |
|--------------------|---------|
| Nominal lamp power | 75 W    |
| Lamp flux          | 1100 lm |
| Luminous efficacy  | 15 lm/W |
| CCT                | 3000 K  |
| CRI                | 100     |

| LOF | 3        | 48%    |
|-----|----------|--------|
| Tot | al flux  | 528 lm |
| Tot | al power | 75 W   |
|     |          |        |
|     |          |        |

Mounting mode

Ceiling recessed

Shape and measurements