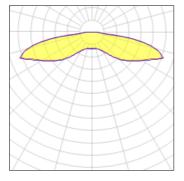

## Light output 1 (integrated)

| Lamp type          | LED     | CCT         | 4000 K |
|--------------------|---------|-------------|--------|
| Nominal lamp power | 25.9 W  | CRI         | 70     |
| Total flux         | 2149 lm | LOR         | 100%   |
| Luminous efficacy  | 83 lm/W | Total power | 25.9 W |