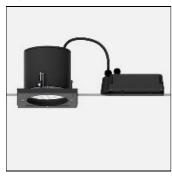

# Product data sheet

ROBUST 3 RECESSED EXTERIOR DOWNLIGHTS RO-80496-T2-W40

LIGMAN

- Lamp LED - CRI Ra > 80 - MacAdam Ellipse 3 SDCM - Colour 3000K , 4000K - Die-cast aluminium housing pre-treated before powder coating ensuring high corrosion resistance - Single cable entry - Stainless steel fasteners in grade 316 - Durable silicone rubber gasket - High-efficiency optical reflector - Clear toughened glass - Recessed installation with remote IP65 driver

#### Mounting mode

Ceiling mounted

## Shape and measurements

Length: 9.45 in Width: 9.45 in Height: 7.09 in Weight: 5.5 kg

## Adjustability

Fixed

#### Electric

System power: 36.4 W Voltage: 230 V AC Ballast: ECG

Controller: Dimmable 1..10V, DALI

Appliance Class: I

## Protection

IP: 65 IK: 08

Surface temperature: 40°C