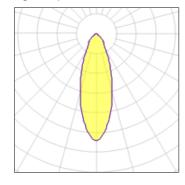

# Light output 1

| 1 x Metal halide lamp |
|-----------------------|
| Nominal lamp power    |
| Lamp flux             |
| Luminous efficacy     |
| CCT                   |

CRI

| 20 W    |
|---------|
| 1650 lm |
| 32 lm/W |
| 3000 K  |
| 84      |
|         |

| Socket      | Pgj5   |
|-------------|--------|
| LOR         | 43%    |
| Total flux  | 712 lm |
| Total power | 22 W   |
|             |        |

### Adjustability

Free