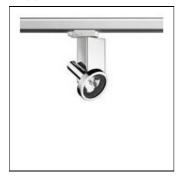

# Product data sheet

FORT KNOX F24320/CDM-TM/20W/35°

FLOS

Luminaire for ceiling or three-phase electric track installation. For very low voltage halogen lamps or standard and discharge lamps.

Selfextinguishing ceramic or engineering plastic lamp holders, with single-pole, transparent electric wires with double Teflon insulation.

# Mounting mode

Ceiling mounted, Contact rail

# Shape and measurements

Length: 1.69 in Width: 2.68 in Height: 4.86 in