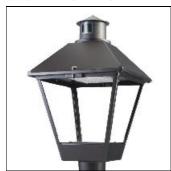

## Product data sheet

LXF/LXT LEXINGTON HID/LED LXF.LXT-PA1-20-727-U-T4W-FL

COOPER LIGHTING

Aluminum housing, top, and base, Greater than 98% life at 60,000 hours ( $40^{\circ}$ C) (LED), Up to 140 lumens per watt, Lumen packages ranging from 2,000 – 11,000 lumens, Self-aligning pole-top fitter fits 2-3/8" and 3" O.D. tenons, Optional NEMA photocontrol receptacle, Five-year warranty (LED)

Mounting mode

Pole top mounted

Shape and measurements

Height: 10.00 in Diameter: 14.00 in

Adjustability

Fixed

Electric

System power: 21 W