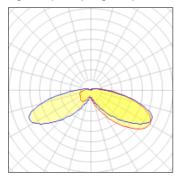

## Light output 1 (integrated)

| Lamp type          | LED      | CCT         | 2700 K |
|--------------------|----------|-------------|--------|
| Nominal lamp power | 21 W     | CRI         | 70     |
| Total flux         | 2124 lm  | LOR         | 100%   |
| Luminous efficacy  | 101 lm/W | ULOR        | 9%     |
|                    |          | Total power | 21 W   |