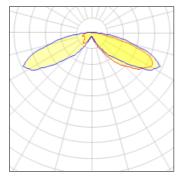

## Light output 1 (integrated)

| Lamp type          | LED     | CCT         | 2200 K |
|--------------------|---------|-------------|--------|
| Nominal lamp power | 31 W    | CRI         | 70     |
| Total flux         | 2701 lm | LOR         | 100%   |
| Luminous efficacy  | 87 lm/W | ULOR        | 4%     |
|                    |         | Total power | 31 W   |
|                    |         |             |        |