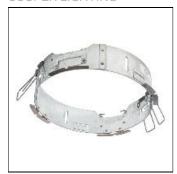

## Product data sheet

LDRT8B LED 8" ROUND RECESSED RETROFIT DOWNLIGHT LD8B10D010 ER8B10840 8LBS0WH

COOPER LIGHTING

Retrofit, remodel, install from below, downlight or wall wash, Excellent light control and low aperture brightness, Available for shallow or standard plenums; ENERGY STAR® qualified, Spun aluminum reflectors in a variety of finishes, 6 color temperatures: 2400K, 2700K, 3000K, 3500K, 4000K and 5000K CCT, CRI: 80, 90 or 97; D2W™ option from 3000K to 1850K, W2N Tunable White 2700K-6500K or 2000K-5000K, Lumens: 1,000-20,000; 0-10V dimming down to 1%, WaveLinx and DLVP connected lighting systems compatibility, 5-year warranty

Mounting mode

Ceiling recessed

Shape and measurements

Height: 0.39 in Diameter: 8.00 in

Adjustability

Fixed

Electric

System power: 10.2 W