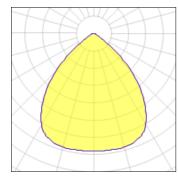

## Light output 1 (integrated)

| Lamp type          | LED      | CCT         | 4000 K |
|--------------------|----------|-------------|--------|
| Nominal lamp power | 10.2 W   | CRI         | 80     |
| Total flux         | 1204 lm  | LOR         | 100%   |
| Luminous efficacy  | 118 lm/W | Total power | 10.2 W |