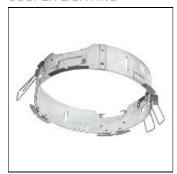

## Product data sheet

LDRT8B LED 8" ROUND RECESSED RETROFIT DOWNLIGHT LD8B10D010 ER8B10935 8LBN0MW

COOPER LIGHTING

Retrofit, remodel, install from below, downlight or wall wash, Excellent light control and low aperture brightness, Available for shallow or standard plenums; ENERGY STAR® qualified, Spun aluminum reflectors in a variety of finishes, 6 color temperatures: 2400K, 2700K, 3000K, 3500K, 4000K and 5000K CCT, CRI: 80, 90 or 97; D2W™ option from 3000K to 1850K, W2N Tunable White 2700K-6500K or 2000K-5000K, Lumens: 1,000-20,000; 0-10V dimming down to 1%, WaveLinx and DLVP connected lighting systems compatibility, 5-year warranty

Mounting mode

Ceiling recessed

Shape and measurements

Height: 0.39 in Diameter: 8.00 in

Adjustability

Fixed

Electric

System power: 10.2 W