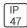

## Product data sheet

LDRT8B LED 8" ROUND RECESSED RETROFIT DOWNLIGHT LD8B10D010 ER8B10935 8LBN0MW

COOPER LIGHTING







Retrofit, remodel, install from below, downlight or wall wash, Excellent light control and low aperture brightness, Available for shallow or standard plenums; ENERGY STAR® qualified, Spun aluminum reflectors in a variety of finishes, 6 color temperatures: 2400K, 2700K, 3000K, 3500K, 4000K and 5000K CCT, CRI: 80, 90 or 97; D2W™ option from 3000K to 1850K, W2N Tunable White 2700K-6500K or 2000K-5000K, Lumens: 1,000-20,000; 0-10V dimming down to 1%, WaveLinx and DLVP connected lighting systems compatibility, 5-year warranty

## Light output 1 (integrated)



| Lamp type          | LED     | CCT         | 3500 K |
|--------------------|---------|-------------|--------|
| Nominal lamp power | 10.2 W  | CRI         | 90     |
| Total flux         | 909 lm  | LOR         | 100%   |
| Luminous e