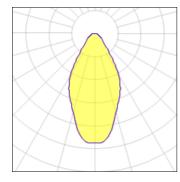

## Light output 1 (integrated)

| Lamp type          | LED     | CCT         | 3500 K |
|--------------------|---------|-------------|--------|
| Nominal lamp power | 10.2 W  | CRI         | 90     |
| Total flux         | 909 lm  | LOR         | 100%   |
| Luminous efficacy  | 89 lm/W | Total power | 10.2 W |