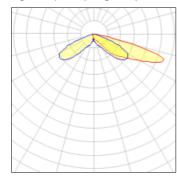

## Light output 1 (integrated)

| Lamp type          | LED     | CCT         | 2700 K |
|--------------------|---------|-------------|--------|
| Nominal lamp power | 85 W    | CRI         | 70     |
| Total flux         | 6238 lm | LOR         | 100%   |
| Luminous efficacy  | 73 lm/W | Total power | 85 W   |