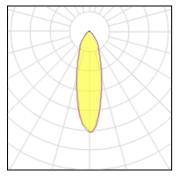

# Product data sheet

S12115 M0070 XE SERIES



NIKKON XE Series S12115 M0070 c/w Ceramic MH70W Lamp

#### Light output 1



# 1 x Metal halide lamp

IP 22

| Nominal lamp power | 71 W    | Socket      | G12     |
|--------------------|---------|-------------|---------|
| Lamp flux          | 6600 lm | LOR         | 52%     |
| Luminous efficacy  | 45 lm/W | Total flux  | 3430 lm |
| CCT                | 4200 K  | Total power | 75.6 W  |
| CRI                | 90      |             |         |
|                    |         |             |         |

#### Mounting mode

•----

Ceiling mounted

### Shape and measurements

Length: 3.94 in Width: 3.94 in Height: 3.94 in

#### Adjustability

Rotatable, Tiltable

## Electric System powe

System power: 75.6 W

Protection

IP: 22