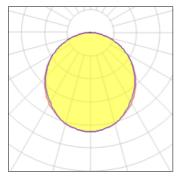

## Light output 1 (integrated)

| Lamp type          | LED     | CCT         | 4000 K |
|--------------------|---------|-------------|--------|
| Nominal lamp power | 19 W    | CRI         | 80     |
| Total flux         | 1200 lm | LOR         | 100%   |
| Luminous efficacy  | 63 lm/W | Total power | 19 W   |