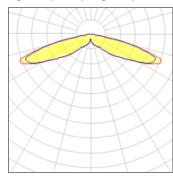

## Light output 1 (integrated)

| Lamp type          | LED      | CCT         | 4000 K |
|--------------------|----------|-------------|--------|
| Nominal lamp power | 225 W    | CRI         | 70     |
| Total flux         | 25812 lm | LOR         | 100%   |
| Luminous efficacy  | 115 lm/W | Total power | 225 W  |