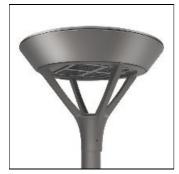

## Product data sheet

MSA MESA LED MSA-SA4C-740-U-5WQ

Die-cast aluminum housing and door, Lumens packages ranging from 3,000 - 29,000 lumens, Choice of 13 high-efficiency, patented AccuLED Optics™, Base casting slip fits over a standard 3" O.D. tenon, Wall, single and dual-mount configurations available, 10kV/10vkA surge protection standard, LED fixture features a five-year warranty