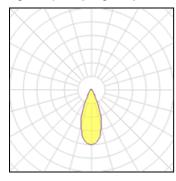

## Light output 1 (integrated)

| Lamp type          | LED     | CCT         | 3000 K |
|--------------------|---------|-------------|--------|
| Nominal lamp power | 27.2 W  | CRI         | 80     |
| Total flux         | 2338 lm | LOR         | 100%   |
| Luminous efficacy  | 86 lm/W | ULOR        | 8%     |
|                    |         | Total power | 27 2 W |