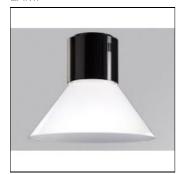

# Product data sheet

STORMBELL 3000 WW FL BK/WH. ST117030FL830NOB + STBE4200P

LAMP

Suspended downlight model STORMBELL 3000 WW FL WH/BK., LAMP brand. Made of shiny black extruded and injected aluminum body with polycarbonate opal ring. Model for COB with warm white color temperature and control gear included on white decorative rose. Flood aluminum reflector. Insulation class I.

### Shape and measurements

Height: 13.62 in Diameter: 16.54 in