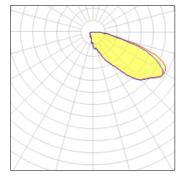

## Light output 1 (integrated)

| Lamp type          | LED      | CCT         | 5000 K |
|--------------------|----------|-------------|--------|
| Nominal lamp power | 225 W    | CRI         | 70     |
| Total flux         | 20612 lm | LOR         | 100%   |
| Luminous efficacy  | 92 lm/W  | Total power | 225 W  |