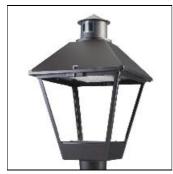

## Product data sheet

LXF/LXT LEXINGTON HID/LED LXF.LXT-PA1-20-827-U-5WQ-A

COOPER LIGHTING

Aluminum housing, top, and base, Greater than 98% life at 60,000 hours ( $40^{\circ}$ C) (LED), Up to 140 lumens per watt, Lumen packages ranging from 2,000 – 11,000 lumens, Self-aligning pole-top fitter fits 2-3/8" and 3" O.D. tenons, Optional NEMA photocontrol receptacle, Five-year warranty (LED)

Mounting mode

Pole top mounted

Shape and measurements

Height: 10.00 in Diameter: 14.00 in

Adjustability

Fixed

Electric

System power: 21 W