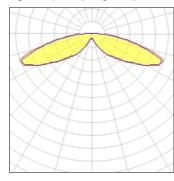

## Light output 1 (integrated)

| Lamp type          | LED     | CCT         | 2700 K |
|--------------------|---------|-------------|--------|
| Nominal lamp power | 21 W    | CRI         | 80     |
| Total flux         | 2033 lm | LOR         | 100%   |
| Luminous efficacy  | 97 lm/W | ULOR        | 4%     |
|                    |         | Total nower | 21 W   |