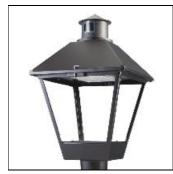

## Product data sheet

LXF/LXT LEXINGTON HID/LED LXF.LXT-PA1-30-730-U-5WQ

COOPER LIGHTING

Aluminum housing, top, and base, Greater than 98% life at 60,000 hours ( $40^{\circ}$ C) (LED), Up to 140 lumens per watt, Lumen packages ranging from 2,000 – 11,000 lumens, Self-aligning pole-top fitter fits 2-3/8" and 3" O.D. tenons, Optional NEMA photocontrol receptacle, Five-year warranty (LED)