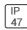

## Product data sheet

LXF/LXT LEXINGTON HID/LED LXF.LXT-PA1-30-730-U-5WQ

COOPER LIGHTING







Aluminum housing, top, and base, Greater than 98% life at 60,000 hours ( $40^{\circ}$ C) (LED), Up to 140 lumens per watt, Lumen packages ranging from 2,000 – 11,000 lumens, Self-aligning pole-top fitter fits 2-3/8" and 3" O.D. tenons, Optional NEMA photocontrol receptacle, Five-year warranty (LED)

## Light output 1 (integrated)



| Lamp type          | LED      | CCT         | 3000 K |
|--------------------|----------|-------------|--------|
| Nominal lamp power | 31 W     | CRI         | 70     |
| Total flux         | 3751 lm  | LOR         | 100%   |
| Luminous efficacy  | 121 lm/W | Total power | 31 W   |

Mounting mode

Pole top mounted

Shape and measurements

Height: 0.39 in Diameter: 14.00 in

Adjustability

Fixed

Electric

System power: 31 W

Protection

IP: 47