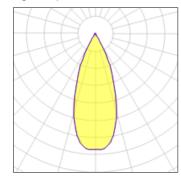

### Light output 1

| I X LED            |         |
|--------------------|---------|
| Nominal lamp power | 6.2 W   |
| Lamp flux          | 550 lm  |
| Luminous efficacy  | 55 lm/W |
| CCT                | 3000 K  |
| CRI                | 90      |

| LOR         | 62%    |
|-------------|--------|
| Total flux  | 342 lm |
| Total power | 6.2 W  |

| Nominal lamp power | 9.2 W   |
|--------------------|---------|
| Lamp flux          | 739 lm  |
| Luminous efficacy  | 50 lm/W |
| CCT                | 3000 k  |
| CRI                | 90      |
|                    |         |

1 x LED

LOR 62%
Total flux 460 lm
Total power 9.2 W