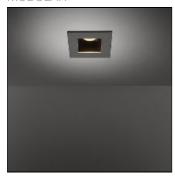

# Product data sheet

SLIDE IP55 LED GE 3000K MEDIUM DONKEY GREY STRUC - BLACK 10486374

MODULAR

Sliding beam of light Slide is a recessed fitting in which the light source is deeply recessed inside the frame. The lamp got its name as its shape literally makes the light slide out. Playing with different colours for the frame and the interior makes it easy to integrate Slide into any room.

# Mounting mode

Ceiling recessed

Shape and measurements

Length: 3.94 in Width: 3.94 in Height: 2.36 in