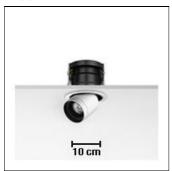

## Product data sheet

PURE 1 09.1646/POWER LED 16W/21°

FLOS

Led recessed luminaire for indoor application. Self extinguishing ceramic or engineering plastic lamp holders, with single-pole, transparent electric wires with double Teflon insulation. Aluminum body, placed above the lamp holder, black thermoplastic and 4 mm tempered glass screen-support ring. Die-cast aluminum alloy body, cover and adjustable lamp support, powder-coated white, grey or black. 220-240V, 50-60Hz power supplyn included.

| 66%    |
|--------|
| 814 lm |
| 16 W   |
|        |
|        |
|        |

Mounting mode

Ceiling recessed

Shape and measurements

Length: 3.94 in Width: 3.94 in Height: 5.51 in

Adjustability

Rotatable, Tiltable