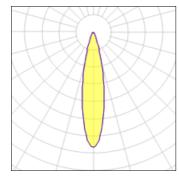

## Product data sheet

PURE 1 09.1646/POWER LED 16W/21°

FLOS

Led recessed luminaire for indoor application. Self extinguishing ceramic or engineering plastic lamp holders, with single-pole, transparent electric wires with double Teflon insulation. Aluminum body, placed above the lamp holder, black thermoplastic and 4 mm tempered glass screen-support ring. Die-cast aluminum alloy body, cover and adjustable lamp support, powder-coated white, grey or black. 220-240V, 50-60Hz power supplyn included.

## Light output 1

| 1 x LED            |         |
|--------------------|---------|
| Nominal lamp power | 16 W    |
| Lamp flux          | 1225 lm |
| Luminous efficacy  | 51 lm/W |
| CCT                | 3200 k  |
| CRI                | 80      |