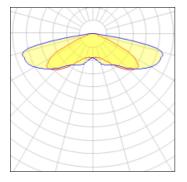

## Light output 1 (integrated)

| Lamp type          | LED      | CCT         | 2200 K |
|--------------------|----------|-------------|--------|
| Nominal lamp power | 191 W    | CRI         | 70     |
| Total flux         | 17801 lm | LOR         | 100%   |
| Luminous efficacy  | 93 lm/W  | Total power | 191 W  |