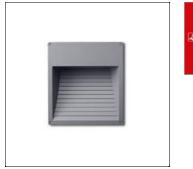

## PLUTO - SLIM RAMP 6015-I-3-867-XX

UNILAMP

Wall recessed fixtures PLUTO is available with SMD LED light source in 3000K and 4000K color temperature. PLUTO – Ramp is used as a functional guide fitting for path or driveway with downward light flow without a glare. The glass diffuser is not visible at low level and it is IP65 rated. PLUTO – Flat is assembled with a unique white-coated tempered glass and illuminates not only the ground surface but also its surroundings. The slim-recess housing enables it to be installed in thin wall applications. This wall recess family has a minimal design so it can be used in modern architectural environments. Spec • Designed, Manufactered and tested according to IEC 60598-1, IEC 60598-2-1, IEC 60598-2-2 and VDE regulations. • LM6 die-cast aluminium body. • GFR polymer recess box. • Stainless steel screws. • Nano Ceramic surface conversion. • Double layer coating. • Safety glass cover. • Post-cured silicone gasket. • High quality LED module and driver. • GFR PA6.6 terminal block. • Weather proof grommet. • Installation work has to be carried on according to the enclosed product manual.