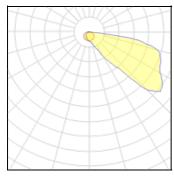

## Light output 1

1 x LED Nominal lamp power Lamp flux Luminous efficacy CCT CRI

17 W 1920 lm 113 lm/W 3000 K 80 LOR Total flux Total power

46% 877 lm 18 W

| Mounting mode          | Electric           |
|------------------------|--------------------|
| Wall recessed          | System power: 18 W |
| Shape and measurements | Appliance Class: I |
| Length: 9.84 in        | Protection         |
| Width: 6.30 in         | IP: 65             |
| Height: 10.81 in       | IK: 07             |
| Adjustability          |                    |