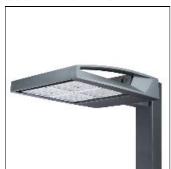

## Product data sheet

GAA GALLEONAIRE LED GAA-AF-09-LED-U-SLR-800

**COOPER LIGHTING** 

Choice of 16 high-efficiency, patented AccuLED Optics™, 3,400 - 61,800 lumens, up to 131 lp/W, Standard in 4000K CCT, 70 CRI, optional 2700K, 3000K, 5000K and 6000K, -40°C to 40°C operating range, 120-277V 50/60Hz, 347V 60Hz or 480V 60Hz operation, IP66 rated housing and LED Light Squares, Thermally conductive polymer heatsink for up to 22% weight reduction, Pole, mast-arm or wall-mounted configurations, 3G vibration rated, Five-year warranty