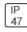

## Product data sheet

GAA GALLEONAIRE LED GAA-AF-09-LED-U-SLR-800

**COOPER LIGHTING** 







Choice of 16 high-efficiency, patented AccuLED Optics™, 3,400 - 61,800 lumens, up to 131 lp/W, Standard in 4000K CCT, 70 CRI, optional 2700K, 3000K, 5000K and 6000K, -40°C to 40°C operating range, 120-277V 50/60Hz, 347V 60Hz or 480V 60Hz operation, IP66 rated housing and LED Light Squares, Thermally conductive polymer heatsink for up to 22% weight reduction, Pole, mast-arm or wall-mounted configurations, 3G vibration rated, Five-year warranty

## Light output 1 (integrated)



| Lamp type          | LED      | CCT         | 4000 K |
|--------------------|----------|-------------|--------|
| Nominal lamp power | 374 W    | CRI         | 70     |
| Total flux         | 37657 lm | LOR         | 100%   |
| Luminous efficacy  | 101 lm/W | Total power | 374 W  |

Mounting mode

Pole top mounte