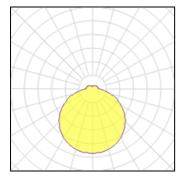

## Light output 1 (integrated)

| Lamp type          | LED      | CCT         | 4000 K |
|--------------------|----------|-------------|--------|
| Nominal lamp power | 24 W     | CRI         | 80     |
| Total flux         | 2650 lm  | LOR         | 100%   |
| Luminous efficacy  | 110 lm/W | ULOR        | 12%    |
|                    |          | Total power | 24 W   |