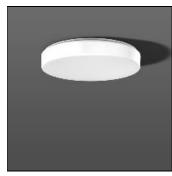

## Product data sheet

FLAT POLYMERO KREIS 311613.002.6

RZB

Series: FLAT POLYMERO KREIS Decorative round surface-mounted luminaire. Base: metal, powder-coated. Diffuser made of plastic (polycarbonate), opal, shockproof. Diffuser fastening: patented push system. Suitable for ceiling mounting, wall (surface). Colour: white Diameter: 515 mm Height: 98 mm Lamp: LED Socket: without socket Colour temperature: 4000K Colour rendering index (CRI): 80 System power: 24 W Rated luminous flux: 2650 lm Luminous efficiency: 110 lm/W Control gear: Regulated power supply Protection class: I Type of protection: IP 40

Mounting mode

Ceiling mounted

Shape and measurements

Height: 3.86 in Diameter: 20.28 in

Adjustability

Fixed

Electric

System power: 24 W