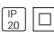

# Product data sheet

SMART LOTIS 115 LED GE 3000K FLOOD WHITE STRUC 12751609

MODULAR







Smart lighting family Smart Cake, Smart Lotis and Smart Kup form a new generation of spotlights which combine technical ingenuity with timeless design. This family's styling is based on our most popular designs. In concrete terms, the fittings consist of a module which can be combined with one of three trims to suit your requirements. The new spotlights can be combined with Smart Mask or Smart surface box to form the perfect solution for any interior. What you get is a LED module with a different finish.

#### Light output 1



| 1 x LED            |         |
|--------------------|---------|
| Nominal lamp power | 11 W    |
| Lamp flux          | 1046 lm |
| Luminous efficacy  | 95 lm/W |
| CCT                | 3000 K  |
| CRI                | 90      |

| LOR         | 1009    |
|-----