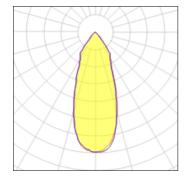

#### Light output 1

| 1 x LED            |         |
|--------------------|---------|
| Nominal lamp power | 11 W    |
| Lamp flux          | 1046 lm |
| Luminous efficacy  | 95 lm/W |
| CCT                | 3000 K  |
| CRI                | 90      |

| LOR         | 1009    |
|-------------|---------|
| Total flux  | 1042 ln |
| Total power | 11 V    |
|             |         |

| 1 x LED            |         |  |
|--------------------|---------|--|
| Nominal lamp power | 23.6 W  |  |
| Lamp flux          | 1908 lm |  |
| Luminous efficacy  | 81 lm/W |  |
| CCT                | 3000 K  |  |
| CRI                | 90      |  |
|                    |         |  |