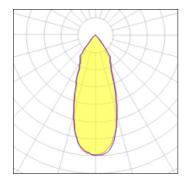

| LOR         | 100%    |
|-------------|---------|
| Total flux  | 1901 lm |
| Total power | 23.6 W  |
|             |         |
|             |         |

| 1 x LED            |         |             |         |
|--------------------|---------|-------------|---------|
| Nominal lamp power | 16.25 W | LOR         | 100%    |
| Lamp flux          | 1434 lm | Total flux  | 1429 lm |
| Luminous efficacy  | 88 lm/W | Total power | 16.25 W |
| CCT                | 3000 K  |             |         |
| CRI                | 90      |             |         |