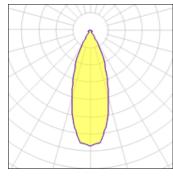

ake like its bigger sister.

#### Light output 1



| I X LED            |         |
|--------------------|---------|
| Nominal lamp power | 13.4 W  |
| Lamp flux          | 994 lm  |
| Luminous efficacy  | 53 lm/W |
| CCT                | 3000 K  |
| CRI                | 90      |
|                    |         |

| LOR         | 72%    |
|-------------|--------|
| Total flux  | 715 lm |
| Total power | 13.4 W |
|             |        |
|             |        |



| 1 x LED            |         |             |
|--------------------|---------|-------------|
| Nominal lamp power | 6.2 W   | LOR         |
| Lamp flux          | 576 lm  | Total flux  |
| Luminous efficacy  | 67 lm/W | Total power |
| CCT                | 3000 K  |             |
| CRI                | 90      |             |



| 1 x LED            |         |             |        |
|--------------------|---------|-------------|--------|
| Nominal lamp power | 9.2 W   | LOR         | 72%    |
| Lamp flux          | 773 lm  | Total flux  | 556 lm |
| Luminous efficacy  | 60 lm/W | Total power | 9.2 W  |
| CCT                | 3000 K  |             |        |
| CRI                | 90      |             |        |
|                    |         |             |        |

### Mounting mode

Ceiling recessed

72%

414 lm 6.2 W

#### Shape and measurements

Length: 4.53 in Width: 4.53 in Height: 0.20 in

## Adjustability

Tiltable

#### Electric

System power: 6.2-13.4 W Appliance Class: II

#### Protection

IP: 20