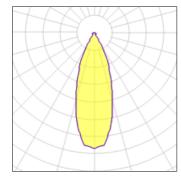

# Product data sheet

SMART CAKE 115 ADJUSTABLE LED GE 3000K FLOOD GOLD 12771646

MODULAR







Smart lighting family Smart Cake, Smart Lotis and Smart Kup form a new generation of spotlights which combine technical ingenuity with timeless design. This family's styling is based on our most popular designs. In concrete terms, the fittings consist of a module which can be combined with one of three trims to suit your requirements. The new spotlights can be combined with Smart Mask or Smart surface box to form the perfect solution for any interior. What you get is a LED module with a different finish. The light flows over the edges of the Smart Cake like its bigger sister.

#### Light output 1



| I X LED            |         |
|--------------------|---------|
| Nominal lamp power | 13.4 W  |
| Lamp flux          | 994 lm  |
| Luminous efficacy  | 53 lm/W |
| CCT                | 3000 K  |
| CRI                | 90      |
|                    |         |

| LOR         | 72%    |
|-------------|--------|
| Total flux  | 715 lm |
| Total power | 13.4 W |
|             |        |
|             |        |



| 1 x LED            |         |             |
|--------------------|---------|-------------|
| Nominal lamp power | 6.2 W   | LOR         |
| Lamp flux          | 576 lm  | Total flux  |
| Luminous efficacy  | 67 lm/W | Total power |
| CCT                | 3000 K  |             |
| CRI                | 90      |             |



| 1 x LED            |         |             |