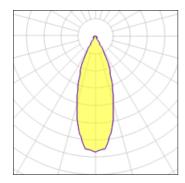

terms, the fittings consist of a module which can be combined with one of three trims to suit your requirements. The new spotlights can be combined with Smart Mask or Smart surface box to form the perfect solution for any interior. What you get is a LED module with a different finish. The light flows over the edges of the Smart Cake like its bigger sister.

#### Light output 1



| I X LED            |         |
|--------------------|---------|
| Nominal lamp power | 13.4 W  |
| Lamp flux          | 994 lm  |
| Luminous efficacy  | 53 lm/W |
| CCT                | 3000 K  |
| CRI                | 90      |
|                    |         |

| LOR         | 72%    |
|-------------|--------|
| Total flux  | 715 lm |
| Total power | 13.4 W |
|             |        |
|             |        |



| 1 x LED            |         |             |
|--------------------|---------|-------------|
| Nominal lamp power | 6.2 W   | LOR         |
| Lamp flux          | 576 lm  | Total flux  |
| Luminous efficacy  | 67 lm/W | Total power |
| CCT                | 3000 K  |             |
| CRI                | 90      |             |



| 1 x LED            |         |             |        |
|--------------------|---------|-------------|--------|
| Nominal lamp power | 9.2 W   | LOR         | 72%    |
| Lamp flux          | 773 lm  | Total flux  | 556 lm |
| Luminous efficacy  | 60 lm/W | Total power | 9.2 W  |
| CCT                | 3000 K  |             |        |
| CRI                | 90      |             |        |
|                    |         |             |        |

### Mounting mode