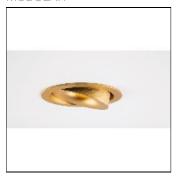

# Product data sheet

SMART CAKE 115 ADJUSTABLE LED GE 3000K FLOOD GOLD 12771646

MODULAR

Smart lighting family Smart Cake, Smart Lotis and Smart Kup form a new generation of spotlights which combine technical ingenuity with timeless design. This family's styling is based on our most popular designs. In concrete terms, the fittings consist of a module which can be combined with one of three trims to suit your requirements. The new spotlights can be combined with Smart Mask or Smart surface box to form the perfect solution for any interior. What you get is a LED module with a different finish. The light flows over the edges of the Smart Cake like its bigger sister.